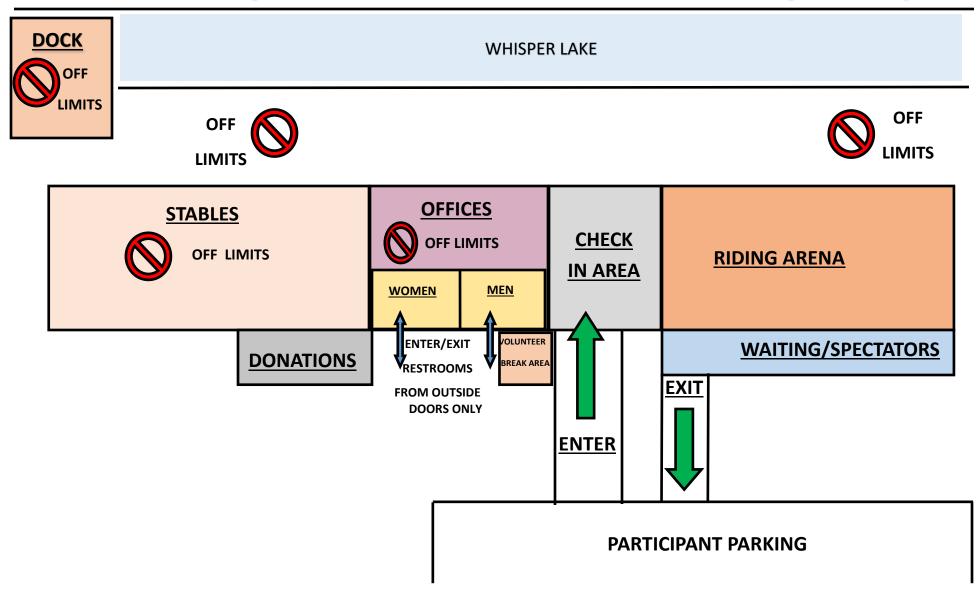

## Bakas Equestrian Center Facility Map

PARKING LOT ENTRANCE/EXIT

## **OFF LIMITS AREAS**

- ⇒ STABLES (EXCEPT FOR SCHEDULED, SIGNED-IN VOLUNTEERS)
- ⇒ FISHING DOCK
- ⇒ OFFICE BUILDING (RESTROOMS ACCESSIBLE FROM OUTSIDE DOORS ONLY)
- ⇒ AREA BETWEEN STABLES/ARENA AND

  WHISPER LAKE (GENERAL AREA BEHIND THE

  FACILITY). VOLUNTEERS ARE ALLOWED .

## **PARTICIPANT/VOLUNTEER AREAS**

- ⇒ ENTER AT THE CHECK IN AREA (SIGNS WILL BE POSTED)
- ⇒ EXIT TO PARKING LOT NEAR WAITING/
  SPECTATOR AREA (SIGNS WILL BE POSTED)
- ⇒ ACCESS THE RESTROOMS FROM THE OUT-SIDE DOORS ONLY
- ⇒ PLACE DONATIONS ON THE TABLE
  BETWEEN THE WOMEN'S RESTROOM AND
  THE STABLES